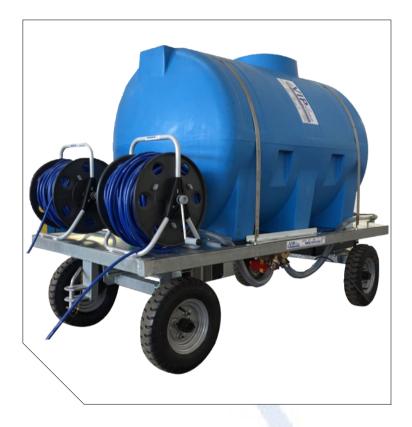

# INNOVATIVE, TECHNOLOGICAL, EFFECTIVE

- Trailer for water supply and refilling procedure
- Tank 1000 l
- Pump 230 V
- PVC hose 100 M every hosereel
- 2 hosereel on board
- Control panel pump
- Revolving axle

#### **DATA SHEET**

**WEIGHT EMPTY:** 180 Kg

OVERALL DIMENSION(l x w x h): 2000 X 1000 X 1500 mm

TRAILER STOP: MECHANICAL PARKING BRAKE

**PUMP:** 230 V 1 HP

**PUMP CAPACITY:** 75 l/m

**WORKING SYSTEM: 2580 rpm** 

**SOUND POWER LEVEL:** 65 Db(A) EN ISO 3744

PANEL CONTROL PUMP: POWER SUPPLY, STOP PUMP, SWITCH KEY SELECTOR

TANK: POLYPROPYLENE 1000 l

**OPERATING TEMPERATURE:** + 5° C- 50° C

HOSE: PVC 8X12 100 M EVERY HOSEREEL WITH DEDICATED PRO-COUPLINGS

**HOSEREEL;**2 METAL ON BOARD