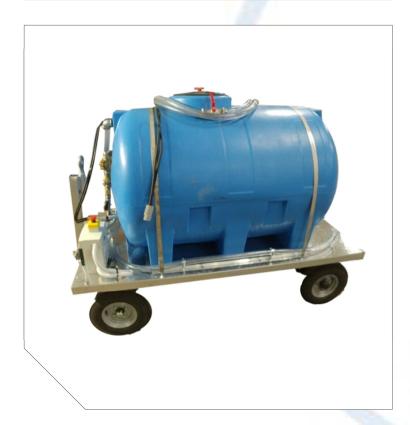

### INNOVATIVE, TECHNOLOGICAL, EFFECTIVE

- Trailer for water supply and refilling procedure
- Tank 1000 I
- Pump 48 V
- PVC hose
- Control panel pump
- Revolving axle

#### **DATA SHEET**

WEIGHT EMPTY: 380 Kg

**OVERALL DIMENSION(I x w x h):** 2000 X 1000 X 1500 mm

TRAILER STOP: MECHANICAL PARKING BRAKE

**PUMP:** 48 V 1,5 kwatt

**PUMP CAPACITY: 300 I/m** 

**WORKING SYSTEM: 2800 rpm** 

SOUND POWER LEVEL: 82 Db(A) EN ISO 3744

PANEL CONTROL PUMP: POWER SUPPLY, STOP PUMP, SWITCH KEY SELECTOR

TANK: POLYPROPYLENE 1000 I

**OPERATING TEMPERATURE:** + 5° C- 50° C

**HOSE:** PVC WITH DEDICATED PRO-COUPLINGS