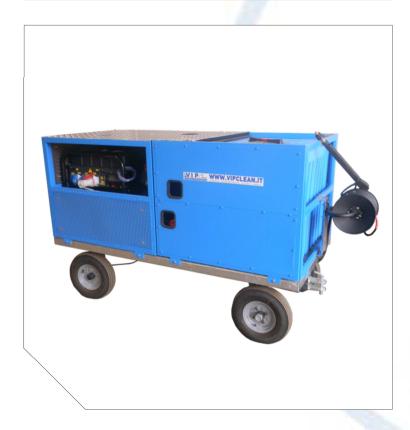

# **TOYLET WASHER**

## **TOYLET WASHER**

#### INNOVATIVE, TECHNOLOGICAL, EFFECTIVE

- Machine for internal washing toilet sanitaries
- High pressure washer with 250 I tank
- Gun with handle to promote a practical working position to comply current safety standards
- On board electric generator gasoline
- Revolving axle
- Hosereel

### **TOYLET WASHER**

#### **DATA SHEET**

WEIGHT EMPTY: 450 Kg

**OVERALL DIMENSIONS (I x w x h):** 2000 X 1000 X1500 mm

TRAILER STOP: MECHANICAL PARKING BRAKE

COVER: GALVANIZED CHASSIS AND ALUMINIUM ROOF2000X1000 mm

**POWER GENERATOR:** GASOLINE

GENERATOR SET: STANDARD WITH MONO-PHASE kW 5

HIGH PRESSURE: HOT 120 BAR 480 L/H, 3 KW

**POWER HIGH PRESSSURE:**DIESEL

TANK CAPACITY: 250 L

SOUND POWER LEVEL: 110 DB(A) EN ISO 3744

PANEL: SWITCH ON/OFF

**OPERATING TEMPERATURE:** + 5° C- 50° C