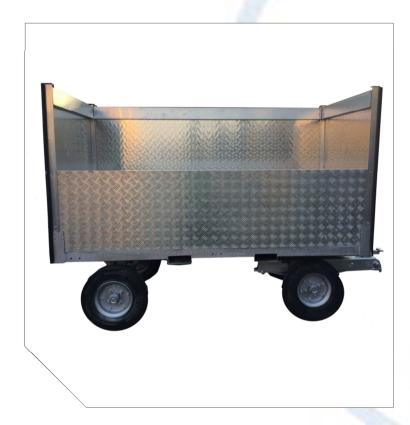

# TRAILER WITH PANELS

## TRAILER WITH PANELS

#### INNOVATIVE, TECHNOLOGICAL, EFFECTIVE

- Utility trailer with vacuum designed for muliple uses
- Super elastic wheels
- Galvanized trim
- Steering rudder
- Revolving axle
- High capacity

### TRAILER WITH PANELS

#### **DATA SHEET**

WEIGHT EMPTY: 150 kg

**OVERALL DIMENSION (I x w x h):** 2000 X 1000 x 1500

TRAILER STOP: MECHANICAL PARKING BRAKE

**HOOK TOWING:** YES

**AXLE:** FRONT OSCILLATING

PANELS: ALUMINIUM

**MAX CARRING CAPACITY:**1000 KG