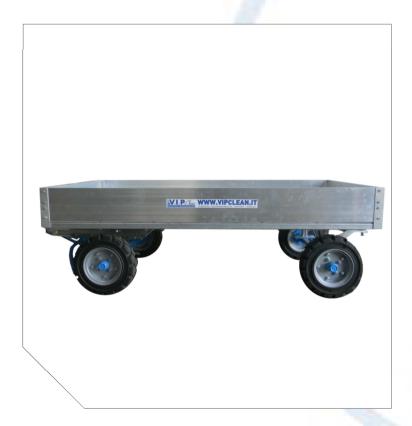

# TRAILER WITH DOUBLE SIDE

## TRILER WITH DOUBLE SIDE

#### INNOVATIVE, TECHNOLOGICAL, EFFECTIVE

- Utility trailer with vacuum designed for muliple uses
- Super elastic wheels
- Galvanized trim
- Steering rudder
- Revolving axle
- High capacity

## TRAILER WITH DOUBLE SIDE

#### **DATA SHEET**

WEIGHT EMPTY: 150 kg

TRAILER STOP: MECHANICAL PARKING BRAKE

**HOOK TOWING:** YES

**AXLE:** FRONT OSCILLATING

SIDE(h):ALUMINIUM

**MAX CARRING CAPACITY:**1000 KG