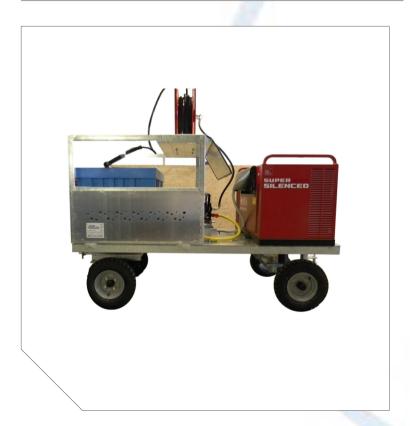

# HIGH PRESSURE TRAILER STD

## **HIGH PRESSURE TRAILER STD**

### INNOVATIVE, TECHNOLOGICAL, EFFECTIVE

- Machine for internal washing toilet sanitaries
- High pressure washer with 250 I tank
- Gun with handle to promote a practical working position to comply current safety standards
- On board electric generator gasoline
- Revolving axle
- Hosereel

#### **DATA SHEET**

**WEIGHT EMPTY: 450 Kg** 

OVERALL DIMENSIONS (I x w x h): 2000 X 1000 X1500 mm

**TRAILER STOP: MECHANICAL PARKING BRAKE** 

**COVER:** GALVANIZED CHASSIS AND ALUMINIUM ROOF2000X1000 mm

**POWER GENERATOR: GASOLINE** 

**GENERATOR SET:** standard WITH mono-PHASE kW 5

HIGH PRESSURE: HOT 150 bar 480 l/h, 3 Kw

**POWER HIGH PRESSSURE:**DIESEL

**TANK CAPACITY: 250 I** 

**SOUND POWER LEVEL:** 110 Db(A) EN ISO 3744

**PANEL:** SWITCH ON/OFF