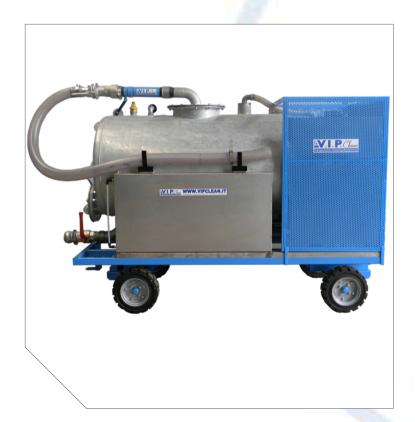

# EMPTYING EFFLUENT TANK

## EMPTYING EFFLUENT TANK

### INNOVATIVE, TECHNOLOGICAL, EFFECTIVE

- Machine to remove waste from WC through a vacuum suction system and pipes of adequate size, the withdrawal is carried out in a totally hygienic and short time.
- Galvanized steel tank 1000 I
- Pump for sanitizing and washing
- PVC hose
- Panel control pump
- Revolving axle

### **DATA SHEET**

WEIGHT EMPTY: 990 Kg

**OVERALL DIMENSION (I x w x h):** 2000 X 1000 X 1850 mm

TRAILER STOP: MECHANICAL PARKING BRAKE

**PUMP:** VACUM TO PALLET

**PUMP CAPACITY**: 1200 I/m

**WORKING SYSTEM: 2750 rpm** 

MOTOR: GASOLINE ELECTRICAL TURN ON

**SOUND POWER LEVEL: 107 Db(A) EN ISO 3744** 

PANEL CONTROL PUMP: POWER SUPPLY, STOP PUMP, SWITCH KEY SELECTOR

TANK:GALVANIZED STEEL 1000 |

**OPERATING TEMPERATURE:**  $+5^{\circ}$  C-  $50^{\circ}$  C

**HOSE:** PVC WITH DEDICATED PRO-COUPLINGS